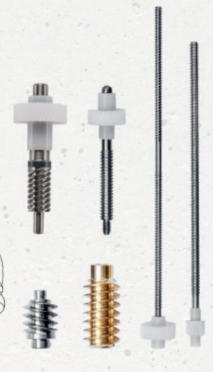

### **TURNING PARTS**

Long turned parts:

- ø max. 38 mm
- Short turned parts:
- max. 65 mm spindle opening
- max. 175 mm chucking diameter
- turning lenght up to 650 mm

### **ASSEMBLIES**

## **GEARED PARTS**

- up to module 5.0
- max. ø 120 mm
- max. length 250 mm
- helix angle +/- 45°
- hard machining process: skiving

• automated 100% in-process inspection with individual component documentation high flexibility due to redundant systems • assembly with the latest state of the art technology 4.0

## **WORMS**

- up to module 3.0
- max. ø 60 mm
- max. length 250 mm
- milling, chasing, forming, PST®

We are worldwide the only vendor who can offer his partners all known production processes from milling, to chasing and forming right up to PST®.