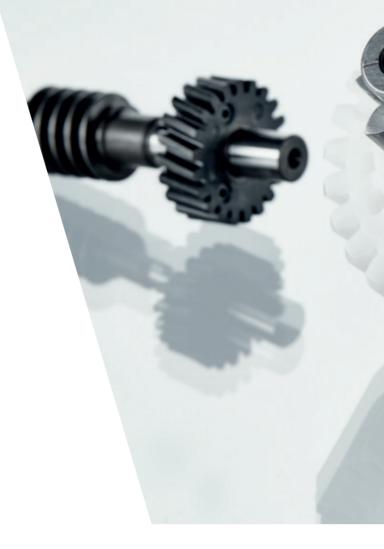

## **GEARED PARTS**

- up to module 5.0
- max. ø 120 mm
- max. length 250 mm
- helix angle +/- 45°
- hard machining process: skiving

• automated 100% in-process inspection with individual component documentation high flexibility due to redundant systems • assembly with the latest state of the art technology 4.0

## **WORMS**

- up to module 3.0
- max. ø 60 mm
- max. length 250 mm
- milling, chasing, forming, PST®

We are worldwide the only vendor who can offer his partners all known production processes from milling, to chasing and forming right up to PST®.