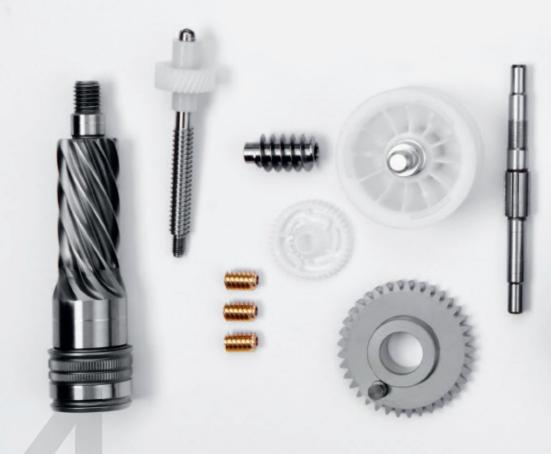

CVT - PRODUCTS

### **TURNING PARTS**

Long turned parts:

- ø max. 38 mm
- Short turned parts:
- max. 65 mm spindle opening
- max. 175 mm chucking diameter
- turning lenght up to 650 mm

### **ASSEMBLIES**

## **GEARED PARTS**

- up to module 5.0
- max. ø 120 mm
- max. length 250 mm
- helix angle +/- 45°
- hard machining process: skiving

• automated 100% in-process inspection with individual component documentation high flexibility due to redundant systems • assembly with the latest state of the art technology 4.0

## **WORMS**

- up to module 3.0
- max. ø 60 mm
- max. length 250 mm
- milling, chasing, forming, PST®

We are worldwide the only vendor who can offer his partners all known production processes from milling, to chasing and forming right up to PST®.