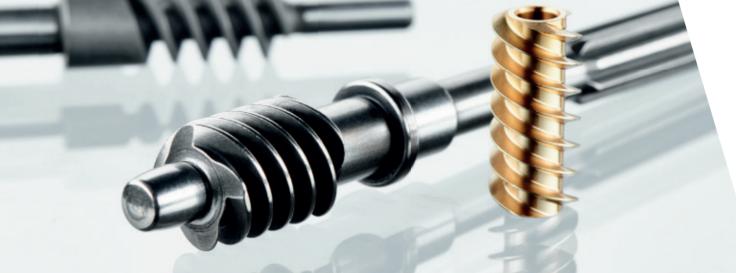

## **WORMS**

- up to module 3.0
- max. ø 60 mm
- max. length 250 mm
- milling, chasing, forming, PST®

We are worldwide the only vendor who can offer his partners all known production processes from milling, to chasing and forming right up to PST®.

PST means Power Skiving Thread, it's a by CVT developed production process, for the manufacturing of worms in high-end quality.

CVT - INJECTION MOULDING