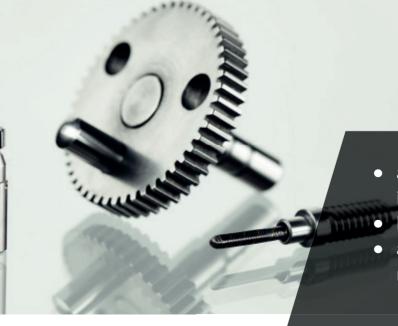

## **GEARED PARTS**

- up to module 5.0
- max. ø 120 mm
- max. length 250 mm
- helix angle +/- 45°
- hard machining process: skiving

• automated 100% in-process inspection with individual component documentation high flexibility due to redundant systems • assembly with the latest state of the art technology 4.0