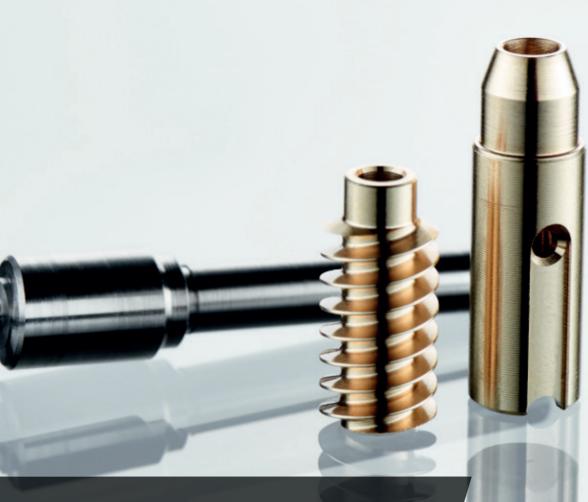

## **WORMS**

- up to module 3.0
- max. ø 60 mm
- max. length 250 mm
- milling, chasing, forming, PST®

We are worldwide the only vendor who can offer his partners all known production processes from milling, to chasing and forming right up to PST®.

PST means Power Skiving Thread, it's a by CVT developed production process, for the manufacturing of worms in high-end quality.

CVT - INJECTION MOULDING