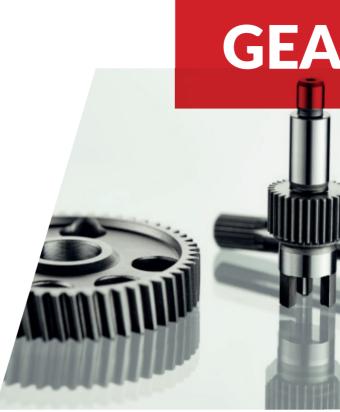

## **GEARED PARTS**

- up to module 5.0
- max. ø 120 mm
- max. length 250 mm
- helix angle +/- 45°
- hard machining process: skiving

• automated 100% in-process inspection with individual component documentation high flexibility due to redundant systems • assembly with the latest state of the art technology 4.0