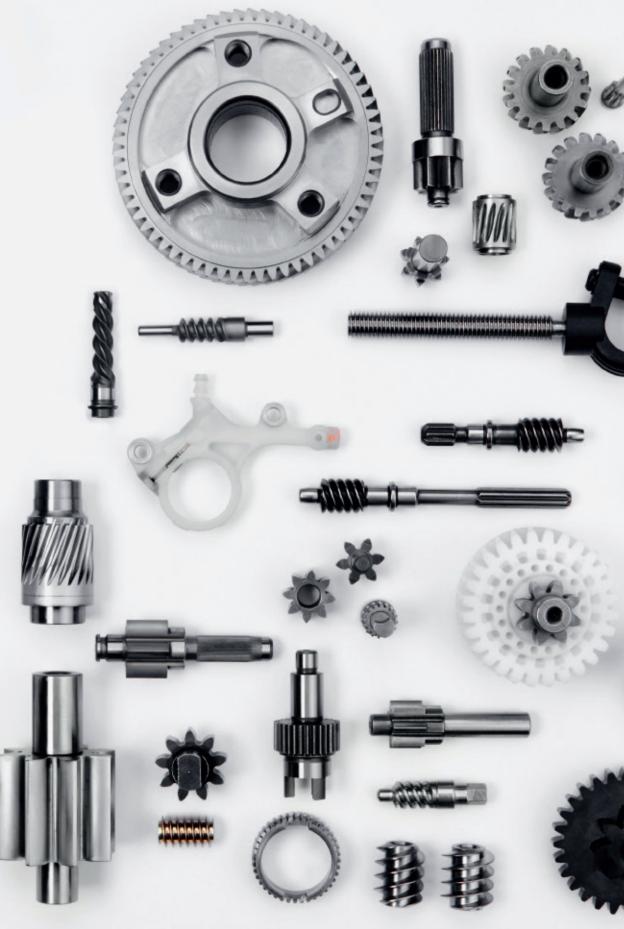

CVT - PRODUCTS

### **TURNING PARTS**

Long turned parts:

- ø max. 38 mm
- Short turned parts:
- max. 65 mm spindle opening
- max. 175 mm chucking diameter
- turning lenght up to 650 mm

### **ASSEMBLIES**

## **GEARED PARTS**

- up to module 5.0
- max. ø 120 mm
- max. length 250 mm
- helix angle +/- 45°
- hard machining process: skiving

• automated 100% in-process inspection with individual component documentation high flexibility due to redundant systems • assembly with the latest state of the art technology 4.0

## **WORMS**

- up to module 3.0
- max. ø 60 mm
- max. length 250 mm
- milling, chasing, forming, PST®

We are worldwide the only vendor who can offer his partners all known production processes from milling, to chasing and forming right up to PST®.